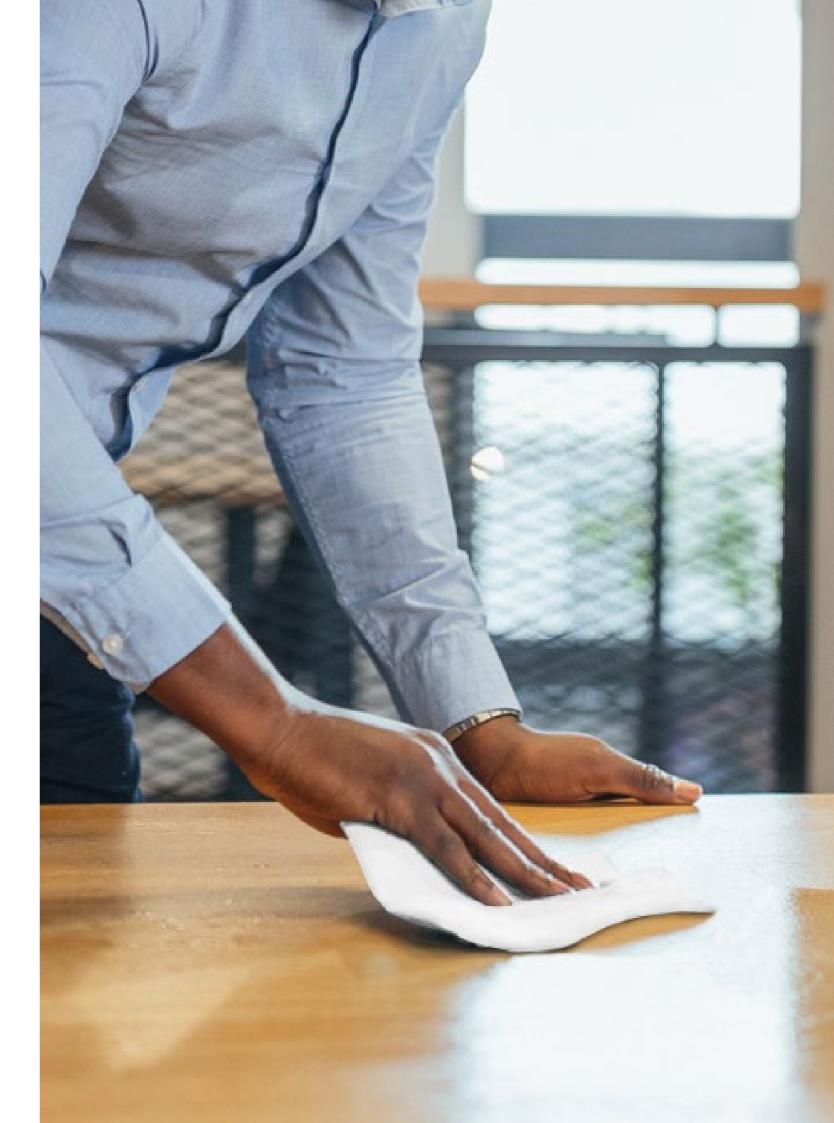

High touchpoints like door handles, desks, office equipment, steering wheels and gear sticks can be good homes for infectious microorganisms.

Regularly cleaning these frequently touched surfaces and your hands can ultimately reduce the risk of spreading infections within the workplace.

### Cleans and disinfects hands & surfaces in one step

Tough on microorganisms, our formulation simultaneously cleans and disinfects surfaces in one simple step.

### Smaller size, same excellent cleaning performance

Our Antimicrobial Hand Wipes effectively remove a range of bacteria and viruses from surfaces and visibly dirty hands.