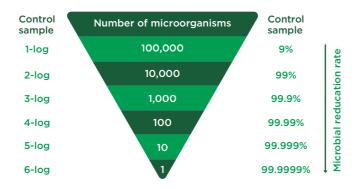

#### Why does efficacy matter?

Disinfection products show how effectively they remove microorganisms with a percentage on their packaging. This is called a log reduction.

Log reductions are calculated by how well a disinfectant can kill 1 million microorganisms through laboratory testing.

Depending on how well a disinfectant performs, determines its log reduction, usually shown as a percentage. These values are:

Clinell Universal Wipes have a 4 log rating of 99.99%. Combined with its quick contact time for most microorganisms, our Universal Wipes are a one-step cleaning and disinfection solution you can rely on.