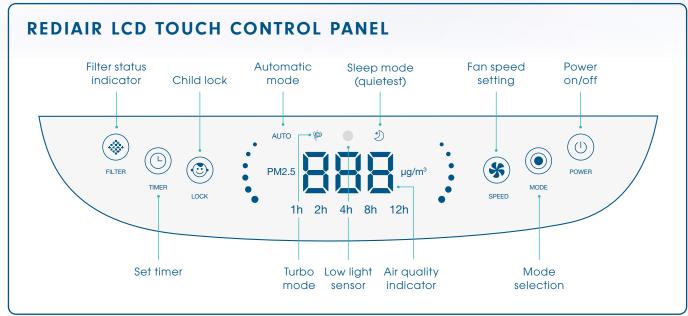

#### **Ultra** quiet

Rediair's dual fan system means it can operate with lower fan speeds and produce less noise than single fan units.

| TECHNICAL SPECIFICATIONS                               |                                                                                                                                                         |
|--------------------------------------------------------|---------------------------------------------------------------------------------------------------------------------------------------------------------|
| AIR FLOW RATE MAX. (M³/H)                              | 600                                                                                                                                                     |
| CADR (CLEAN AIR DELIVERY RATE) (M³/H)                  | Range: 200 - 600                                                                                                                                        |
| AIR FLOW RATE WITH H14 FILTER MAX. (M3/H)              | 600                                                                                                                                                     |
| LED AIR QUALITY INDICATOR DISPLAYS PM2.5 VALUE (µg/m³) | 1 - 35 = Very good (blue)                                                                                                                               |
|                                                        | 36 - 75 = Good (green)                                                                                                                                  |
|                                                        | 76 - 150 = Bad (amber)                                                                                                                                  |
|                                                        | 151 - 500 = Very bad (red)                                                                                                                              |
| FILTER TYPE / CLEANING METHOD                          | Pre-filter, activated carbon + HEPA filter                                                                                                              |
| FILTER CLASS                                           | HEPA 14                                                                                                                                                 |
| ELECTRICAL CONNECTION (V/HZ)                           | 230 / 50                                                                                                                                                |
| POWER (W)                                              | 85                                                                                                                                                      |
| NOISE LEVEL MIN (DB(A) / 3 M)                          | 22                                                                                                                                                      |
| NOISE LEVEL MAX (DB(A) / 3 M)                          | 52                                                                                                                                                      |
| CABLE LENGTH (M)                                       | 2                                                                                                                                                       |
| IP CLASS                                               | 20                                                                                                                                                      |
| LENGTH/WIDTH/HEIGHT (MM)                               | 400 / 400 / 669                                                                                                                                         |
| WEIGHT (KG)                                            | 15.1                                                                                                                                                    |
| ADDITIONAL FEATURES                                    | Intelligent particulate sensor, child lock, turbo mode, programmable shutdown time, ionisation function, rounded edges, brushless motors, castor wheels |