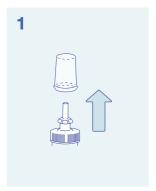

#### Dispenser set-up

- 1. Remove cap from gel refill cartridge by pulling the cap firmly.
- Turn cartridge upside down, ensuring label is facing towards the back of the dispenser unit and click into place.
- 3. Insert 4 x D batteries and replace battery cover.
- 4. Close dispenser unit and click shut.
- 5. Line up drip tray clips and press in the left side, followed by the right side until firmly locked into position.
- **6.** Place hand under dispenser unit multiple times to activate gel (green light signifies unit is in operation).