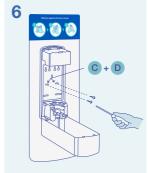

#### Mounting the dispenser onto the stand

Unpack Clinell dispenser box contents and locate screws from the stand box contents.

- 1. Loosely screw 2 x G screws into holes A & B.
- 2. Ensure battery cover is removed from dispenser unit.
- 3. Unpeel adhesive film from back of dispenser unit.
- Carefully hook the open dispenser unit onto screws in holes A & B, ensuring unit doesn't stick to backplate.
- 5. Line up holes C & D with holes in backplate and press unit firmly in position for 30 seconds.
- **6.** Insert 2 x G screws into holes C & D, and screw all four screws securely through dispenser unit to backplate.
- 7. Dispose of all packaging as per local regulations.