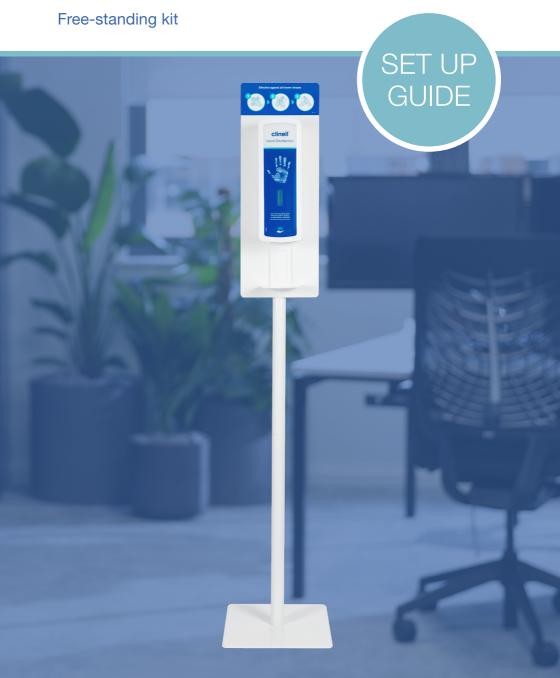

Place your Clinell Touch-free Hand Disinfection stand in main entrances and coffee/dining areas for maximum compliance.