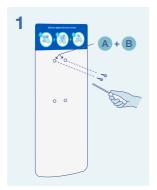

#### Mounting the dispenser onto the stand

Unpack Clinell dispenser box contents and locate screws from the stand box contents.

- 1. Loosely screw 2 x G screws into holes A & B.
- 2. Ensure battery cover is removed from dispenser unit.
- 3. Unpeel adhesive film from back of dispenser unit.
- Carefully hook the open dispenser unit onto screws in holes A & B, ensuring unit doesn't stick to backplate.
- 5. Line up holes C & D with holes in backplate and press unit firmly in position for 30 seconds.
- **6.** Insert 2 x G screws into holes C & D, and screw all four screws securely through dispenser unit to backplate.
- 7. Dispose of all packaging as per local regulations.