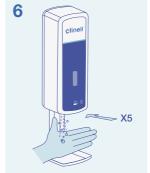

#### Dispenser set-up

- 1. Remove cap from gel refill cartridge by pulling the cap firmly.
- Turn cartridge upside down, ensuring label is facing towards the back of the dispenser unit and click into place.
- 3. Insert 4 x D batteries and replace battery cover.
- 4. Close dispenser unit and click shut.
- 5. Line up drip tray clips and press in the left side, followed by the right side until firmly locked into position.
- **6.** Place hand under dispenser unit multiple times to activate gel (green light signifies unit is in operation).