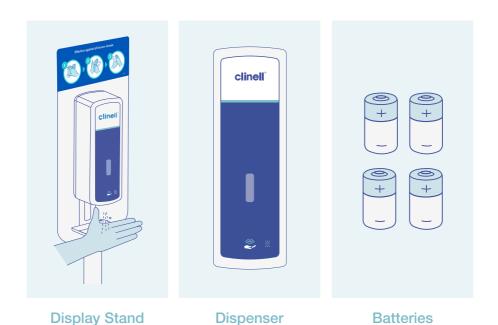

#### Carton contents

- 1. Box containing Clinell display stand parts
- 2. Box containing Clinell dispenser unit parts (including dispenser key)
- 3. 4 x D batteries
- 4. Drip tray (optional use)

Please disregard rawl plugs for free-standing unit assembly