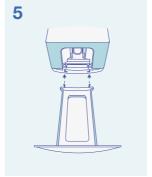

#### Assembling the stand

- Unpack the Clinell display stand box contents.
- Follow the step-by-step instruction leaflet found inside the stand parts box.
- Dispose of packaging as per local regulations.