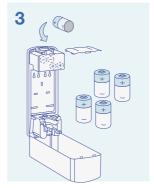

#### Dispenser set-up

- 1. Remove cap from gel refill cartridge by pulling the cap firmly.
- Turn cartridge upside down, ensuring label is facing towards the back of the dispenser unit and click into place.
- 3. Insert 4 x D batteries and replace battery cover.
- 4. Close dispenser unit and click shut.
- 5. Line up drip tray clips and press in the left side, followed by the right side until firmly locked into position.
- **6.** Place hand under dispenser unit multiple times to activate gel (green light signifies unit is in operation).