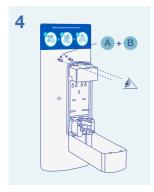

#### Mounting the dispenser onto the stand

Unpack Clinell dispenser box contents and locate screws from the stand box contents.

- 1. Loosely screw 2 x G screws into holes A & B.
- 2. Ensure battery cover is removed from dispenser unit.
- 3. Unpeel adhesive film from back of dispenser unit.
- Carefully hook the open dispenser unit onto screws in holes A & B, ensuring unit doesn't stick to backplate.
- 5. Line up holes C & D with holes in backplate and press unit firmly in position for 30 seconds.
- **6.** Insert 2 x G screws into holes C & D, and screw all four screws securely through dispenser unit to backplate.
- 7. Dispose of all packaging as per local regulations.