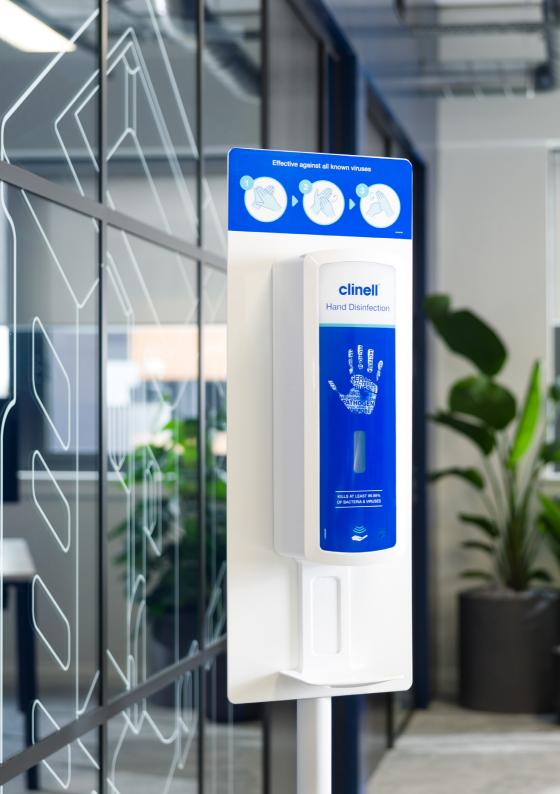

Place your Clinell Touch-free Hand Disinfection stand in main entrances and coffee/dining areas for maximum compliance.