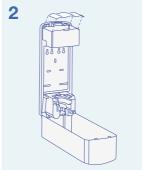

#### Mounting the dispenser onto the stand

Unpack Clinell dispenser box contents and locate screws from the stand box contents.

- 1. Loosely screw 2 x G screws into holes A & B.
- 2. Ensure battery cover is removed from dispenser unit.
- 3. Unpeel adhesive film from back of dispenser unit.
- Carefully hook the open dispenser unit onto screws in holes A & B, ensuring unit doesn't stick to backplate.
- 5. Line up holes C & D with holes in backplate and press unit firmly in position for 30 seconds.
- **6.** Insert 2 x G screws into holes C & D, and screw all four screws securely through dispenser unit to backplate.
- 7. Dispose of all packaging as per local regulations.