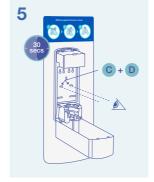

#### Mounting the dispenser onto the stand

Unpack Clinell dispenser box contents and locate screws from the stand box contents.

- 1. Loosely screw 2 x G screws into holes A & B.
- 2. Ensure battery cover is removed from dispenser unit.
- 3. Unpeel adhesive film from back of dispenser unit.
- Carefully hook the open dispenser unit onto screws in holes A & B, ensuring unit doesn't stick to backplate.
- 5. Line up holes C & D with holes in backplate and press unit firmly in position for 30 seconds.
- **6.** Insert 2 x G screws into holes C & D, and screw all four screws securely through dispenser unit to backplate.
- 7. Dispose of all packaging as per local regulations.