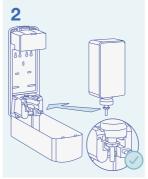

#### Mounting the dispenser onto the stand

Unpack Clinell dispenser box contents and locate screws from the stand box contents.

- 1. Loosely screw 2 x G screws into holes A & B.
- 2. Ensure battery cover is removed from dispenser unit.
- 3. Unpeel adhesive film from back of dispenser unit.
- Carefully hook the open dispenser unit onto screws in holes A & B, ensuring unit doesn't stick to backplate.
- 5. Line up holes C & D with holes in backplate and press unit firmly in position for 30 seconds.
- **6.** Insert 2 x G screws into holes C & D, and screw all four screws securely through dispenser unit to backplate.
- 7. Dispose of all packaging as per local regulations.