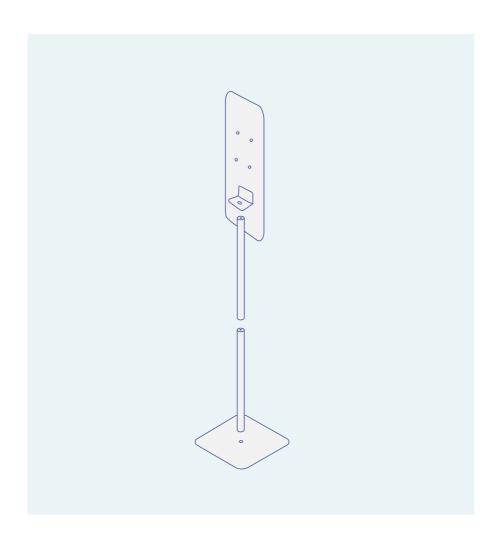

## Step one

#### Assembling the stand

- Unpack the Clinell display stand box contents.
- Follow the step-by-step instruction leaflet found inside the stand parts box.
- Dispose of packaging as per local regulations.