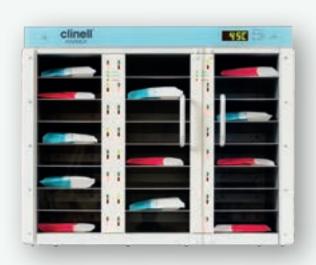

# **clinell**<sup>®</sup> Warmer

Ensure products are kept at a consistent warm temperature, maximising patient comfort.

### Our user-friendly warmer provides a simple top-to-toe bathing solution.

#### Intelligent design

Uses an accurate and reliable 'First In, First Out' system. Each shelf has a light that visually indicates when packs are ready to use and which ones should be used first. When a pack is removed for use, the light indicator is no longer present.

#### **Even temperature**

To maximise patient comfort, set the desired temperature between 37 - 45°C using the ▲▼ buttons. Quickly and easily swap between Celsius and Fahrenheit. Packs are individually positioned on each shelf, ensuring consistent heat throughout.

#### Compact size

Simple & user-friendly

Designed to fit on a counter top or under cupboards with a clearly visible/accessible digital display.

Front-opening and transparent doors give you a clear view of products, allowing you to see how much stock is in the warmer.

#### Large storage area

Maximise effectiveness

Holds up to 24 packs.

To get the most out of the product, massage the pack briefly after taking it out of the warmer to ensure consistent liquid distribution among the product before opening.

## First in, first out

Always use the right wipe with Clinell's intuitive 'First In, First Out' warmer design which shows when packs are ready to use and which ones should be used first.

#### Not ready

Indicates that packs have not yet reached the set temperature.

#### Ready to use

Indicates that packs have reached the required temperature and are ready for use.

#### **Use first**

Indicates that packs have been in the warmer for 60hrs and should be used first.