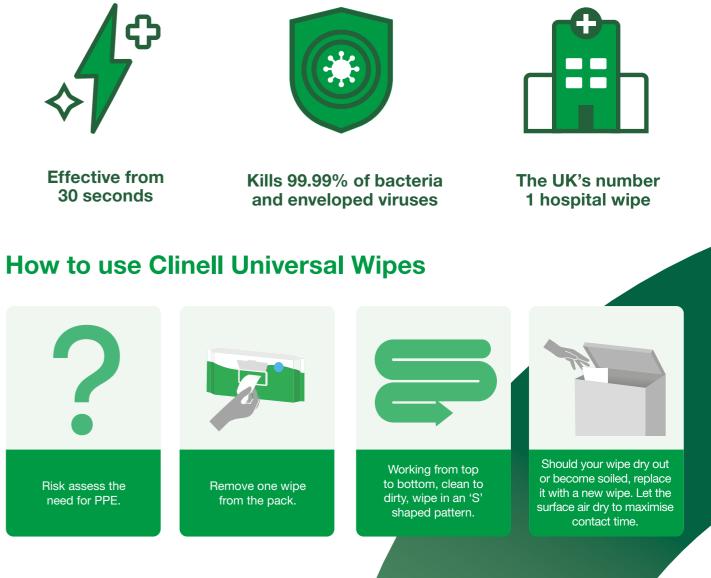

## Simple cleaning & disinfection, proven in practice

Kills 99.99% of bacteria and enveloped viruses

Effective from 30 seconds

The UK's number 1 hospital wipe

### **Clinell Universal Wipes 100**

Clinell Universal Wipes are designed for real-world applications, not just a petri dish. A lot of science goes into each wipe to provide fast and effective results you can trust, killing 99.99% of bacteria and enveloped viruses from 30 seconds.