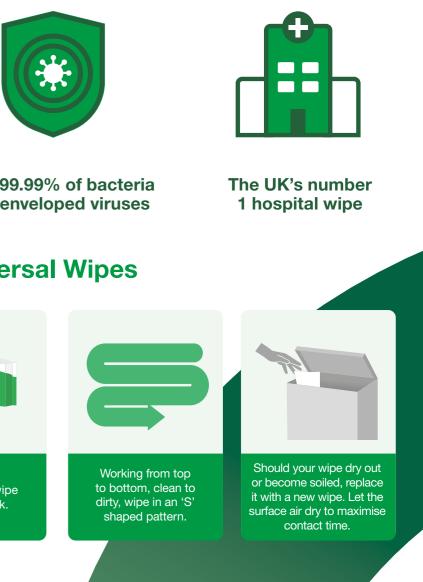

## Simple cleaning & disinfection, proven in practice

Kills 99.99% of bacteria and enveloped viruses

Effective from 30 seconds

The UK's number 1 hospital wipe

### **Clinell Universal Wipes 100**

Clinell Universal Wipes are designed for real-world applications, not just a petri dish. A lot of science goes into each wipe to provide fast and effective results you can trust, killing 99.99% of bacteria and enveloped viruses from 30 seconds.